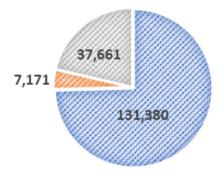

# 29,178

Nos HHs with adequate Housing <u>(Assumption = Nos of HHs >600sqft X6 story (building height)</u>

**17,073** Nos HHs in need of Adequate Housing (Assumption = Nos of HHs < 600sqft X3 story (building height)