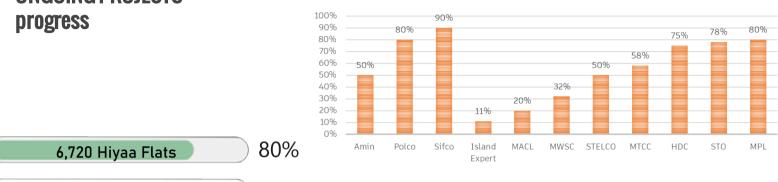

# **ONGOING PROJECTS -**

**PROGRESS %-HH** 

**PROGRESS%** -MH

Expected Completion Dat March 2021

# ONGOING PROJECTS - market demand

| 1-Hiyaa Flat          | 6720  |
|-----------------------|-------|
| Allocation ongoing    |       |
| 2- Hiyaa SOE's        | 3,848 |
| Company staffs        |       |
| 3- CMEC               | 1344  |
|                       | IJTT  |
| Mid-High End          |       |
| 4- Private Developers | 2375  |
| High End              |       |