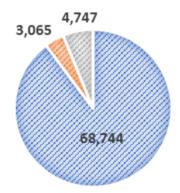

# 29,178

Nos HHs with adequate Housing <u>(Assumption = Nos of HHs >600sqft X6 story (building height)</u>

**17,073** Nos HHs in need of Adequate Housing (Assumption = Nos of HHs < 600sqft X3 story (building height)