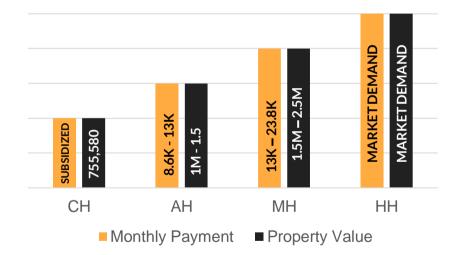

# 1- CH- Council Housing

Free or Subsidy, (also referred as social housing) 755,580 (Property Value)

# 2- AH- Affordable Housing

8.6k-13k monthly (Rent/Loan Repayment) 1M-1.5M (Property Value)

# 3- MH- Mid Range Housing

13k-23.8k monthly (Rent/Loan Repayment) 1.5M-2.5M (Property Value)

# 4- HH- High End Housing

Market Demand