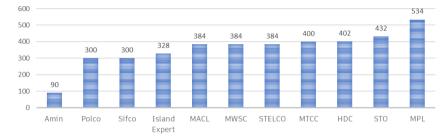

### **ONGOING PROJECTS**

PROJECTS

29

HOUSING UNITS

13,070

#### DEVELOPERS -MH

#### Nos of HUs

#### DEVELOPERS-HH

#### HOUSING TYPOLOGY