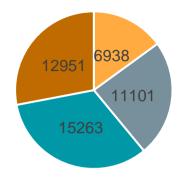

# 29,178

Nos HHs with adequate Housing <u>(Assumption = Nos of HHs >600sqft X6 story (building height)</u>

**17,073** Nos HHs in need of Adequate Housing (Assumption = Nos of HHs < 600sqft X3 story (building height)

Of Inadequate Housing

• No. Male' Residents • Other Local Residents