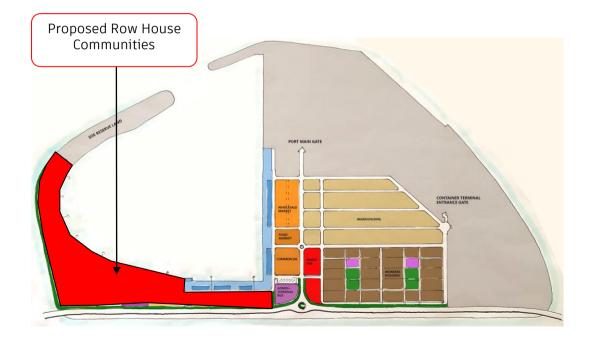

62                    | Detail Drawing Submission Stage                                                                                     |
| HDC/FDC        | 2000 Housing                     | 2000                   | Project Formulation Ongoing                                                                                         |
| HDC            | Mixed-use residential<br>complex | 355                    | Invitation sent for Bids                                                                                            |
| P2 Mix R       | Mixed-use residential<br>complex | 744                    | Project Formulation Ongoing                                                                                         |

# **PROPOSED PROJECTS** - Gulhifalhu Row House Communities Draft



# **PROPOSED PROJECTS** - Gulhifalhu Row House Communities Draft



# Gulhifalhu Row House - Plans & Elevation





# Gulhifalhu Row House - Mixed use type



# **PROJECTS ON HALT**



PROJECTS

7



HOUSING UNITS

#### PROJECTS ON HALT



SG18 (Sandal) VILLA

SG18 (Sandal)

# **THANK YOU**