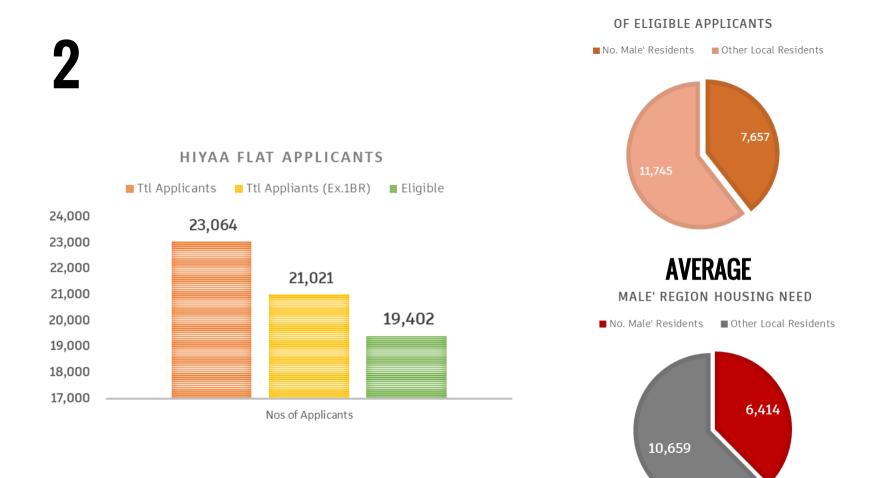

# (HNA) METHODOLOGY

1- Existing Built (Residential) Context; Adequacy Inadequacy

2- Application assessment on "Hiyaa" Housing Scheme