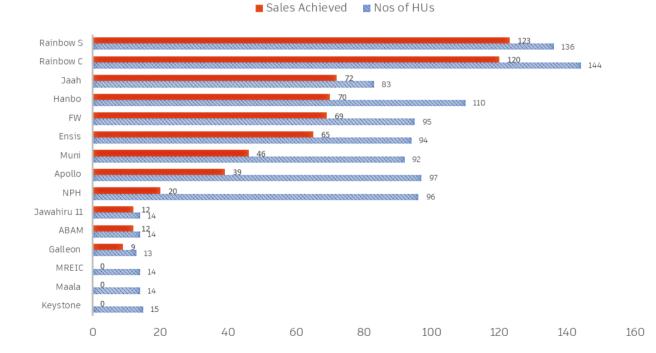

Grand



#### DEVELOPED BY PRIVATE DEVELOPERS

### **ONGOING PROJECTS**





PROJECTS

29

HOUSING UNITS

13,070



#### DEVELOPERS -MH



#### Nos of HUs



#### DEVELOPERS-HH



#### HOUSING TYPOLOGY





# **ONGOING PROJECTS -**

**PROGRESS %-HH** 

**PROGRESS%** -MH



Expected Completion Dat March 2021

# ONGOING PROJECTS - market demand

| 1-Hiyaa Flat          | 6720  |
|-----------------------|-------|
| Allocation ongoing    |       |
| 2- Hiyaa SOE's        | 3,848 |
| Company staffs        |       |
| 3- CMEC               | 1344  |
|                       | IJTT  |
| Mid-High End          |       |
| 4- Private Developers | 2375  |
| High End              |       |



# **ONGOING PROJECTS - summary**



### **ONGOING PROJECTS - summary**

#### NOS OF SALES ACHIEVED UNITS - HH



### **ONGOING PROJECTS - Average Price**

|                           | Туре   | Area (SQFT) | Price        | Average Price per SQFT |
|---------------------------|--------|-------------|--------------|------------------------|
|                           |        |             |              |                        |
| Fitron by Muni Enterprise | 3 BR   | 1010        | 3,030,000.00 | 3,000.00               |
| Fitron by Muni Enterprise | 2 BR   | 591         | 1,773,000.00 | 3,000.00               |
| Aira by Ensis             | 3+1 BR | 1365        | 5,733,000.00 | 4,200.00               |
| Aira by Ensis             | 2+1 BR | 1043        | 4,380,600.00 | 4,200.00               |
| Aqua Vita                 | 3+1 BR | 1405        | 4,526,541.00 | 3,221.74               |
| Aqua Vita