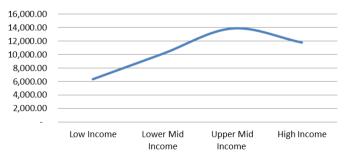

# **INCOME DISTRIBUTION**

### 1- Low Income

15%

B7K and 7K-15K (monthly income)

# 2- Lower Mid Income 24%

15K -25K (monthly income)

# 3- Upper Mid Income 33%

25k-45k (monthly income)

### 4- High Income

28%

45k-51 and above (monthly income)

Low IncomeLower Mid IncomeUpper Mid IncomeHigh Income