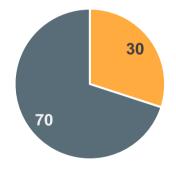

### 1- Low Income

15%

B7K and 7K-15K (monthly income)

# 2- Lower Mid Income 24%

15K -25K (monthly income)

# 3- Upper Mid Income 33%

25k-45k (monthly income)

### 4- High Income

28%

45k-51 and above (monthly income)

Low IncomeLower Mid IncomeUpper Mid IncomeHigh Income