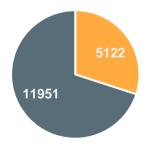

# **MALE' REGION POPULATION**

**76,556** Registered Male' Residents

176,212 Other local Residents in Male'

Registered Male' Residents • Othher Local Residents in Male'