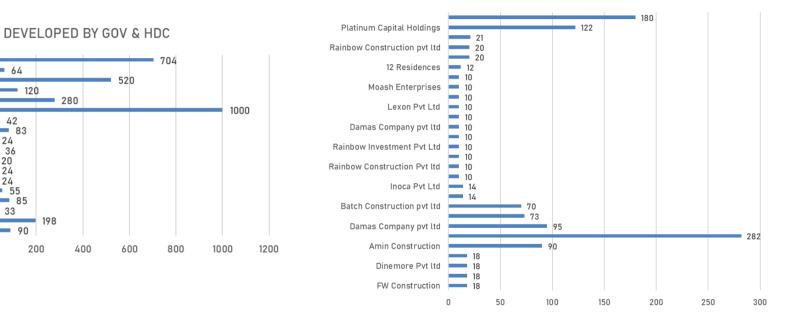

### **COMPLETED PROJECTS**

64

42

24

83

20

24 

24

85

90

198

200

120

HDC Row House

Veshifahi 1000 Flats

HDC 120 Flats

Edhuruvehi

Sina Male' 2

Male' Hiyaa 1 = 36

MNDF Flats 55

Sina Male' 4 = 33

0

Male' Grand

#### DEVELOPED BY PRIVATE DEVELOPERS