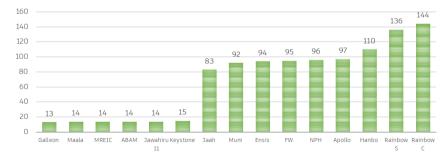

# **PROPOSED PROJECTS**

projects

HOUSING UNITS

10,294

PLOTS

1,474

# PROPOSED PROJECTS - typology

HOUSING TYPOLOGY

# PROPOSED PROJECTS - progress

| DEVELOPER      | DESCRIPTION                      | NOSOF<br>HOUSING UNITS | STATUS                                                                                                              |
|----------------|----------------------------------|------------------------|---------------------------------------------------------------------------------------------------------------------|
| FDC            | 4000 Housing                     | 4000                   | 15% financing is being finalised. 85% fincaing term sheet has been sent to MOF. SG application initiated after ITC. |
| СНС            | Coral Boulevard                  | 1155                   | Project Formulation O ngoing                                                                                        |
| Premium Villas | Detached Housing                 | 78                     | Project Formulation O ngoing                                                                                        |
| FDC            | Sinohydro                        | 1700                   | ITC for the 85% financing has been submitted by the developer. Submitted for MoF Approval.                          |
| Private        | Row House                        | 1 200                  | Reclamation O ngoing                                                                                                |
| Private        | Row House                        | 26                     | Project Formulation Ongoing                                                                                         |
| Private        | Private Residential Lots         | 248                    | Project Formulation Ongoing                                                                                         |
| Aminaedi       | Mixed-use residential<br>complex | 1 00                   | 3 3                                                                                                                 |
| JV MP&RC       |                                  | 162                    | Detail Drawing Submission Stage                                                                                     |
| HDC/FDC        | 2000 Housing                     | 2000                   | Project Formulation Ongoing                                                                                         |
| HDC            | Mixed-use residential<br>complex | 355                    | Invitation sent for Bids                                                                                            |
| P2 Mix R       | Mixed-use residential<br>complex | 744                    | Project Formulation Ongoing                                                                                         |