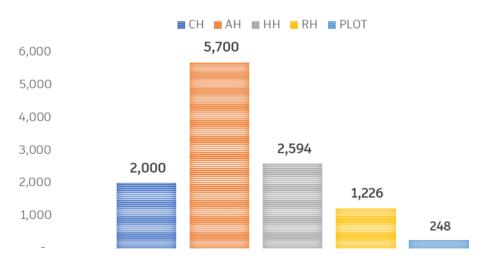

|
| Fitron by Muni Enterprise | 3 BR   | 1010        | 3,030,000.00 | 3,000.00               |
| Fitron by Muni Enterprise | 2 BR   | 591         | 1,773,000.00 | 3,000.00               |
| Aira by Ensis             | 3+1 BR | 1365        | 5,733,000.00 | 4,200.00               |
| Aira by Ensis             | 2+1 BR | 1043        | 4,380,600.00 | 4,200.00               |
| Aqua Vita                 | 3+1 BR | 1405        | 4,526,541.00 | 3,221.74               |
| Aqua Vita                 | 2+1 BR | 1090        | 3,032,343.00 | 2,781.97               |

Notes:

- All prices are mentioned above based on the market prices
- All units are assumed to be sold in open market

# **PROPOSED PROJECTS**



projects



HOUSING UNITS

10,294



PLOTS

1,474

# PROPOSED PROJECTS - typology



HOUSING TYPOLOGY

# PROPOSED PROJECTS - progress

| DEVELOPER      | DESCRIPTION                      | NOSOF<br>HOUSING UNITS | STATUS                                                                                                              |
|----------------|----------------------------------|------------------------|---------------------------------------------------------------------------------------------------------------------|
| FDC            | 4000 Housing                     | 4000                   | 15% financing is being finalised. 85% fincaing term sheet has been sent to MOF. SG application initiated after ITC. |
| СНС            | Coral Boulevard                  | 1155                   | Project Formulation O ngoing