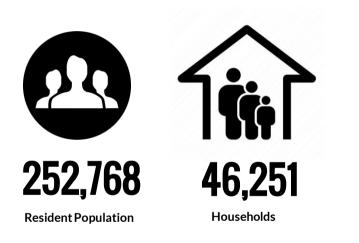

# **MALE' REGION POPULATION**

**76,556** Registered Male' Residents

176,212 Other local Residents in Male'

Registered Male' Residents • Othher Local Residents in Male'