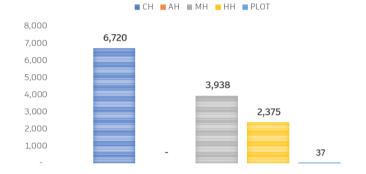

# ONGOING PROJECTS - market demand

| 1-Hiyaa Flat          | 6720  |
|-----------------------|-------|
| Allocation ongoing    |       |
| 2- Hiyaa SOE's        | 3,848 |
| Company staffs        |       |
| 3- CMEC               | 1344  |
|                       | IJTT  |
| Mid-High End          |       |
| 4- Private Developers | 2375  |
| High End              |       |