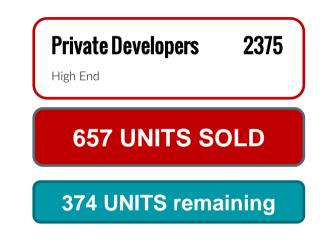

# ONGOING PROJECTS - market demand

| 1-Hiyaa Flat          | 6720  |
|-----------------------|-------|
| Allocation ongoing    |       |
| 2- Hiyaa SOE's        | 3,848 |
| Company staffs        |       |
| 3- CMEC               | 1344  |
|                       | IJTT  |
| Mid-High End          |       |
| 4- Private Developers | 2375  |
| High End              |       |

#### NOS OF SALES ACHIEVED UNITS - HH