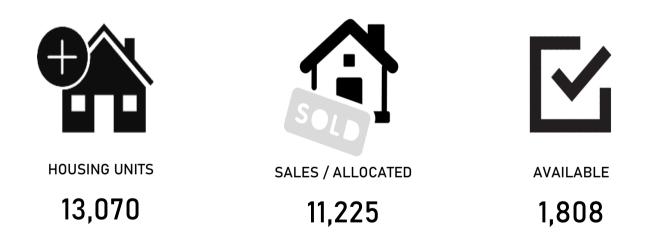

Sina Male' 2

Male' Hiyaa 1 = 36

MNDF Flats 55

Sina Male' 4 = 33

0

Male' Grand



#### DEVELOPED BY PRIVATE DEVELOPERS

### **ONGOING PROJECTS**





PROJECTS

29

HOUSING UNITS

13,070



#### DEVELOPERS -MH



#### Nos of HUs



#### DEVELOPERS-HH



#### HOUSING TYPOLOGY





# **ONGOING PROJECTS -**

**PROGRESS %-HH** 

**PROGRESS%** -MH



Expected Completion Dat March 2021

# ONGOING PROJECTS - market demand

| 1-Hiyaa Flat          | 6720  |
|-----------------------|-------|
| Allocation ongoing    |       |
| 2- Hiyaa SOE's        | 3,848 |
| Company staffs        |       |
| 3- CMEC               | 1344  |
|                       | IJTT  |
| Mid-High End          |       |
| 4- Private Developers | 2375  |
| High End              |       |



# **ONGOING PROJECTS - summary**



### **ONGOING PROJECTS - summary**

#### NOS OF SALES ACHIEVED UNITS - HH



### **ONGOING PROJECTS - Average Price**

|                           | Туре   | Area (SQFT) | Price        | Average Price per SQFT |
|---------------------------|--------|-------------|--------------|------------------------|
|                           |        |             |              |                        |
| Fitron by Muni Enterprise | 3 BR   | 1010        | 3,030,000.00 | 3,000.00               |
| Fitron by Muni Enterprise | 2 BR   | 591         | 1,773,000.00 | 3,000.00               |
| Aira by Ensis             | 3+1 BR | 1365        | 5,733,000.00 | 4,200.00               |
| Aira by Ensis             | 2+1 BR | 1043        | 4,380,600.00 | 4,200.00               |
| Aqua Vita